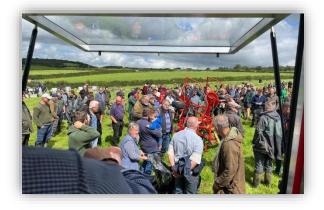

# SALE REPORT

A tremendous dispersal sale on behalf of SM & BL Sanders was met with lovely weather and a large crowd of buyers. Over 360 lots sold to a top call of £46,000.

MartEye kivellsmachinery.marteye.ie

### Tractors, Machinery, Implements & Effects – Auctioneer: David Kivell

A wonderful sale on Saturday on behalf of Mr Brian Sanders, saw a large crowd and lovely dry weather for the day.

Our top call of the day was a 2023 Massey Ferguson 5711M Dyna 4 with 70 hours on the clock which made £46,000. A 2015 Kubota M7040 with a LA1153 loader with 2,555 hours on the clock to £24,500 and a Massey Ferguson 390 turbo with a MF905 loader and 6,090 hours on the clock to £18,200

All in all, a very successful sale. Our thanks go to our vendor Mr Sanders and all bidders, buyers, supporters and everyone who helped organise the day.