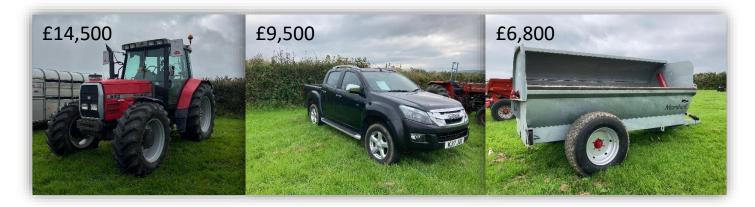

### Tractors, Machinery, Implements & Effects – Auctioneer: David Kivell

A wonderful sale on Saturday on behalf of Mr Brian Sanders, saw a large crowd and lovely dry weather for the day.

Our top call of the day was a 2023 Massey Ferguson 5711M Dyna 4 with 70 hours on the clock which made £46,000. A 2015 Kubota M7040 with a LA1153 loader with 2,555 hours on the clock to £24,500 and a Massey Ferguson 390 turbo with a MF905 loader and 6,090 hours on the clock to £18,200

A 2019 Marshall 90 dung spreader which was never used to £6,800. Outside entries of a Massey Ferguson 6180 with 6,331 hours on the clock to £14,500 and a 2017 Isuzu D-Max with 86,000 miles on the clock to £9,500.