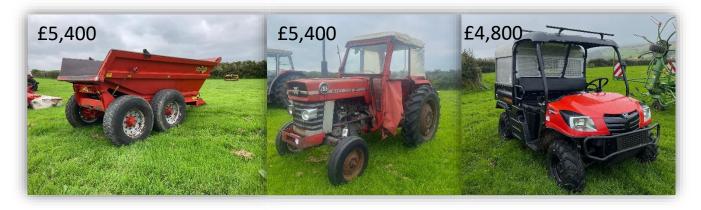

www.kivells.com | 01409 253253 | machinery@kivells.com

A Herbst 10T dump trailer to £5,400 and a Massey Ferguson 165, hours unknown matching at £5,400 also. An outside entry of a Kyoti Mechron 2200 with a removable canopy and only 942 hours on the clock made £4,800.