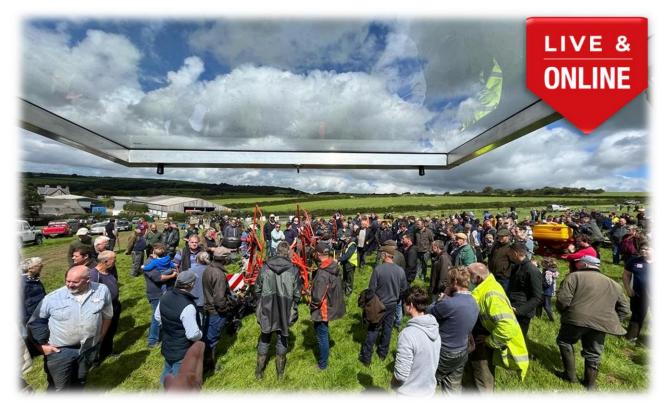

# SALE REPORT

A tremendous dispersal sale on behalf of SM & BL Sanders was met with lovely weather and a large crowd of buyers. Over 360 lots sold to a top call of £46,000.

MartEye kivellsmachinery.marteye.ie

### Tractors, Machinery, Implements & Effects – Auctioneer: David Kivell

A wonderful sale on Saturday on behalf of Mr Brian Sanders, saw a large crowd and lovely dry weather for the day.

Our top call of the day was a 2023 Massey Ferguson 5711M Dyna 4 with 70 hours on the clock which made £46,000. A 2015 Kubota M7040 with a LA1153 loader with 2,555 hours on the clock to £24,500 and a Massey Ferguson 390 turbo with a MF905 loader and 6,090 hours on the clock to £18,200