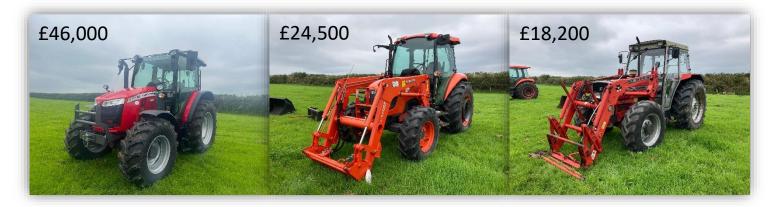

### Tractors, Machinery, Implements & Effects – Auctioneer: David Kivell

A wonderful sale on Saturday on behalf of Mr Brian Sanders, saw a large crowd and lovely dry weather for the day.

Our top call of the day was a 2023 Massey Ferguson 5711M Dyna 4 with 70 hours on the clock which made £46,000. A 2015 Kubota M7040 with a LA1153 loader with 2,555 hours on the clock to £24,500 and a Massey Ferguson 390 turbo with a MF905 loader and 6,090 hours on the clock to £18,200